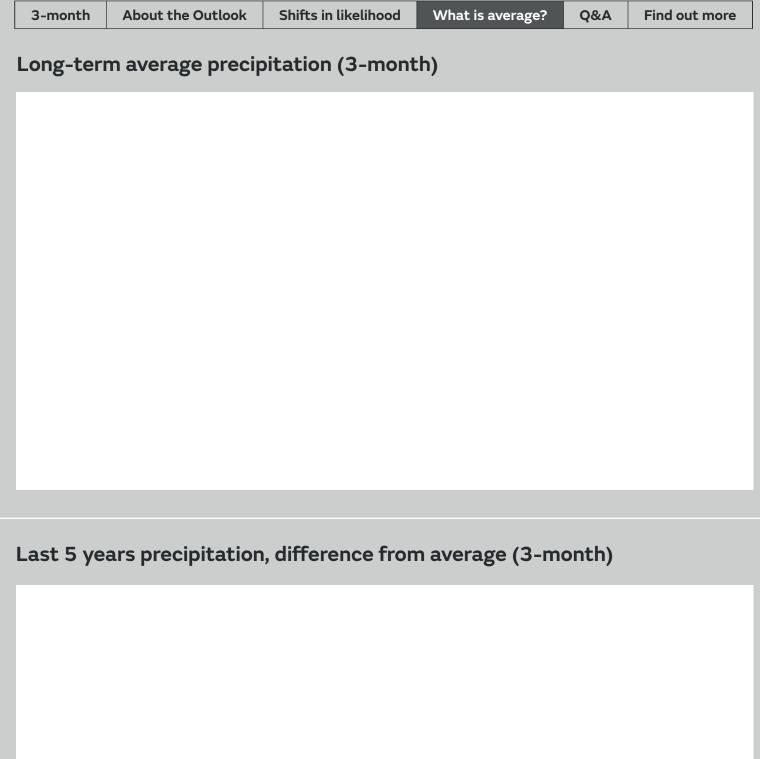

| 3-month                                  | About the Outlook | Shifts in likelihood | What is average? | Q&A    | Find out more |
|------------------------------------------|-------------------|----------------------|------------------|--------|---------------|
| _                                        | _                 |                      |                  |        |               |
| Long-term average temperatures (3-month) |                   |                      |                  |        |               |
|                                          |                   |                      |                  |        |               |
|                                          |                   |                      |                  |        |               |
|                                          |                   |                      |                  |        |               |
|                                          |                   |                      |                  |        |               |
|                                          |                   |                      |                  |        |               |
|                                          |                   |                      |                  |        |               |
|                                          |                   |                      |                  |        |               |
|                                          |                   |                      |                  |        |               |
|                                          |                   |                      |                  |        |               |
|                                          |                   |                      |                  |        |               |
|                                          |                   |                      |                  |        |               |
|                                          |                   |                      |                  |        |               |
|                                          |                   |                      |                  |        |               |
|                                          |                   |                      |                  |        |               |
| ast 5 ye                                 | ars temperature   | s, difference fro    | m average (3-n   | nonth) |               |
|                                          |                   |                      |                  |        |               |
|                                          |                   |                      |                  |        |               |
|                                          |                   |                      |                  |        |               |
|                                          |                   |                      |                  |        |               |
|                                          |                   |                      |                  |        |               |
|                                          |                   |                      |                  |        |               |
|                                          |                   |                      |                  |        |               |