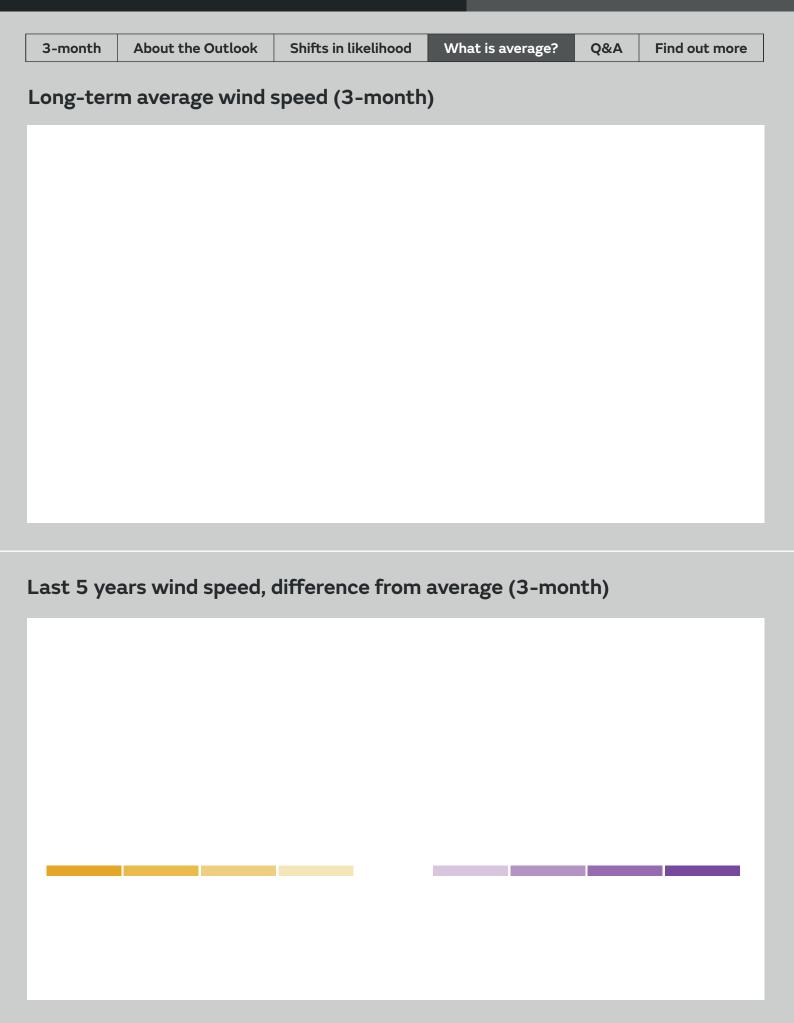

| 3-month                                  | About the Outlook | Shifts in likelihood | What is average? | Q&A    | Find out more |
|------------------------------------------|-------------------|----------------------|------------------|--------|---------------|
| _                                        | _                 |                      |                  |        |               |
| Long-term average temperatures (3-month) |                   |                      |                  |        |               |
|                                          |                   |                      |                  |        |               |
|                                          |                   |                      |                  |        |               |
|                                          |                   |                      |                  |        |               |
|                                          |                   |                      |                  |        |               |
|                                          |                   |                      |                  |        |               |
|                                          |                   |                      |                  |        |               |
|                                          |                   |                      |                  |        |               |
|                                          |                   |                      |                  |        |               |
|                                          |                   |                      |                  |        |               |
|                                          |                   |                      |                  |        |               |
|                                          |                   |                      |                  |        |               |
|                                          |                   |                      |                  |        |               |
|                                          |                   |                      |                  |        |               |
|                                          |                   |                      |                  |        |               |
| ast 5 ye                                 | ars temperature   | s, difference fro    | m average (3-n   | nonth) |               |
|                                          |                   |                      |                  |        |               |
|                                          |                   |                      |                  |        |               |
|                                          |                   |                      |                  |        |               |
|                                          |                   |                      |                  |        |               |
|                                          |                   |                      |                  |        |               |
|                                          |                   |                      |                  |        |               |
|                                          |                   |                      |                  |        |               |