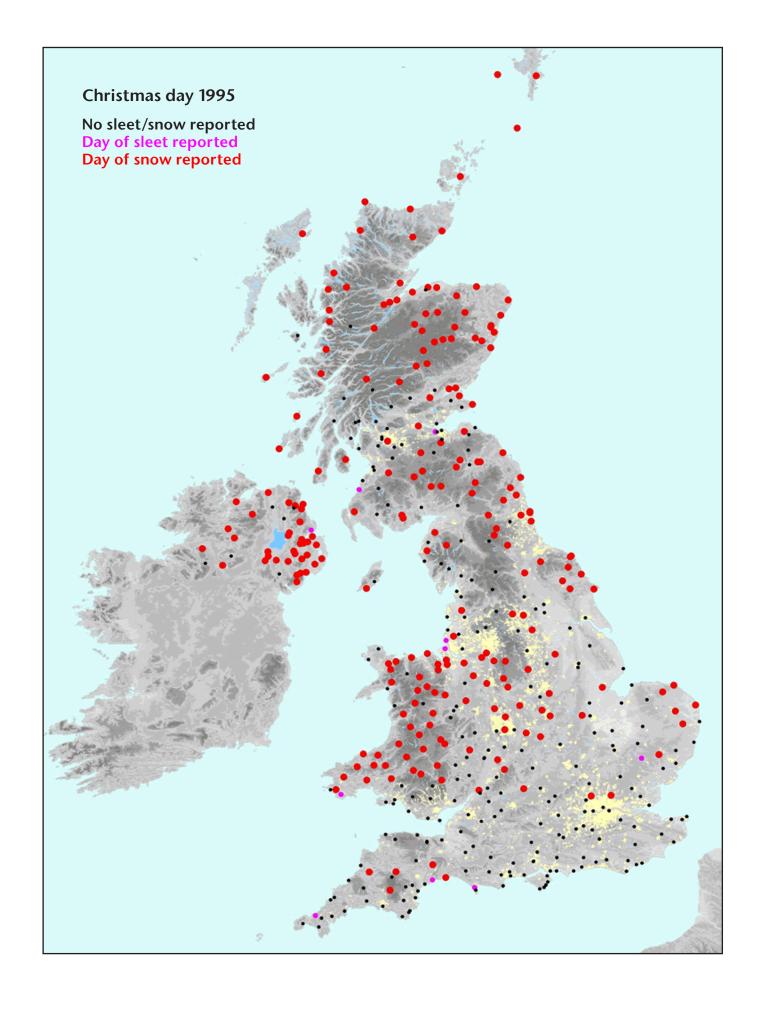

1995 saw a White Christmas being recorded widely across the UK. A map showing the distribution of climate stations which reported either sleet or snow falling is shown below.

1993 also saw a White Christmas being recorded widely across the UK. A map showing the distribution of climate stations which reported either sleet or snow falling is shown below.