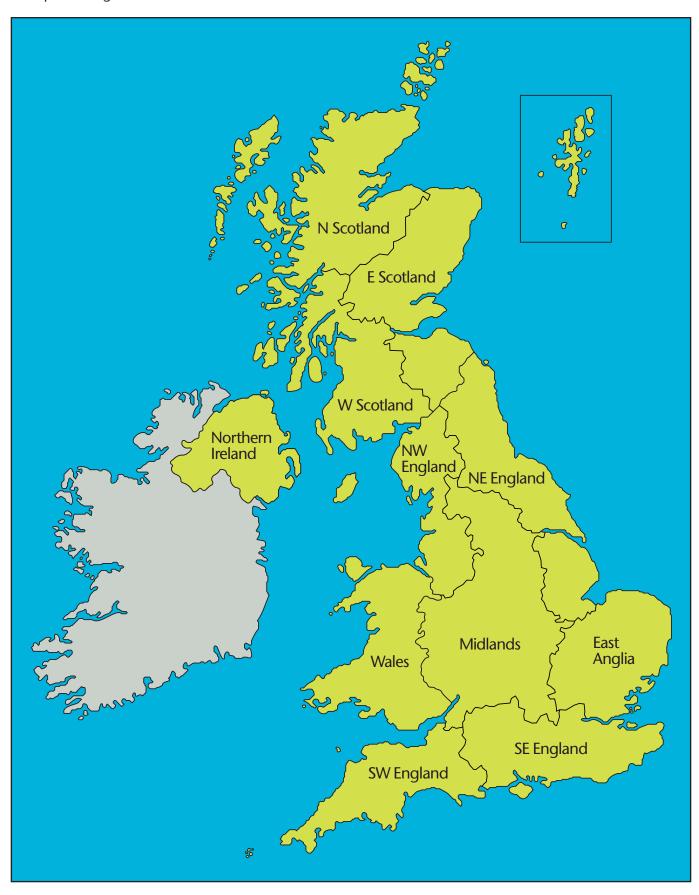

mas being recorded widely across the UK. A map showing the distribution of climate stations which reported either sleet or snow falling is shown below.



1993 also saw a White Christmas being recorded widely across the UK. A map showing the distribution of climate stations which reported either sleet or snow falling is shown below.



#### White Christmas information across the UK since 1960

White Christmas information for areas of the UK since 1960 is shown in the following table. For the purpose of this table, a White Christmas has been indicated when sleet or snow is reported to have fallen on 25 December at multiple official climate stations across the area (only stations with an altitude of less than 1,000 feet have been used).

A map showing the areas in the table is shown below.



## White Christmas information for areas (snow falling at multiple stations) of the UK since 1960

| Year | Southeast and Central<br>Southern England | Southwest England | Midlands | East Anglia | Northwest England | Northeast<br>and East England | Wales | Northern Ireland | Western Scotland | Eastern Scotland | Northern Scotland |
|------|-------------------------------------------|-------------------|----------|-------------|-------------------|-------------------------------|-------|------------------|------------------|------------------|-------------------|
| 1960 | -                                         | -                 | -        | -           | -                 | -                             | -     | -                | -                | -                | Yes