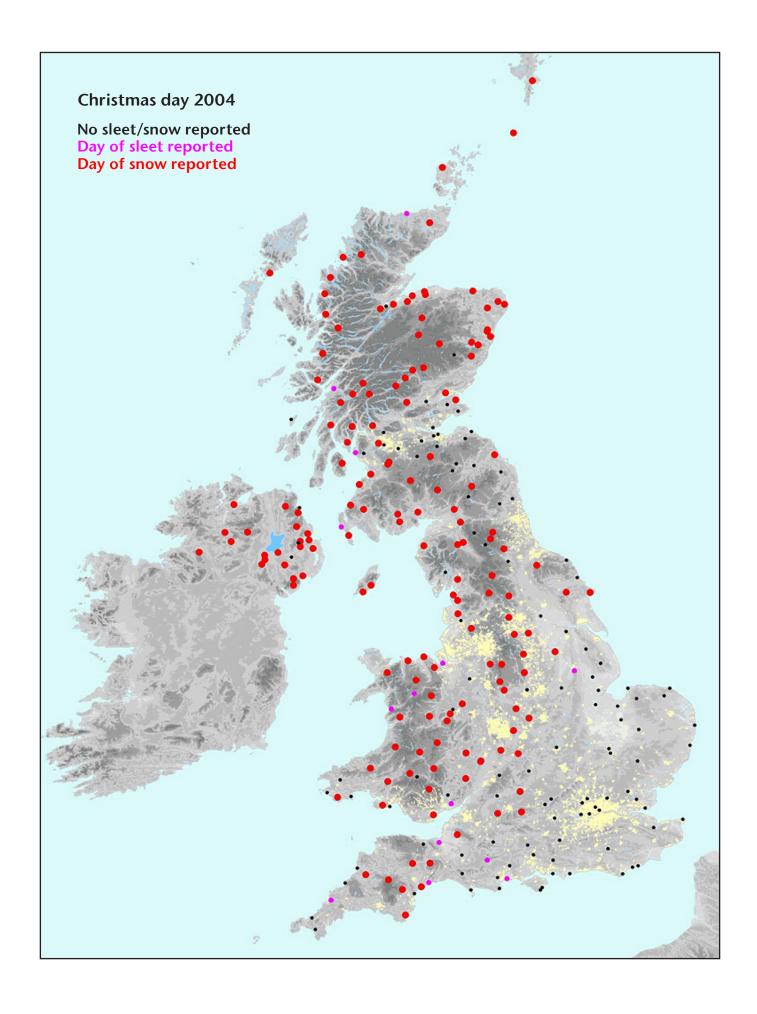

The last widespread White Christmas across the UK was 2004, which had sleet or snow falling over many northern and western areas. A map showing the distribution of climate stations which reported either sleet or snow falling is shown below.