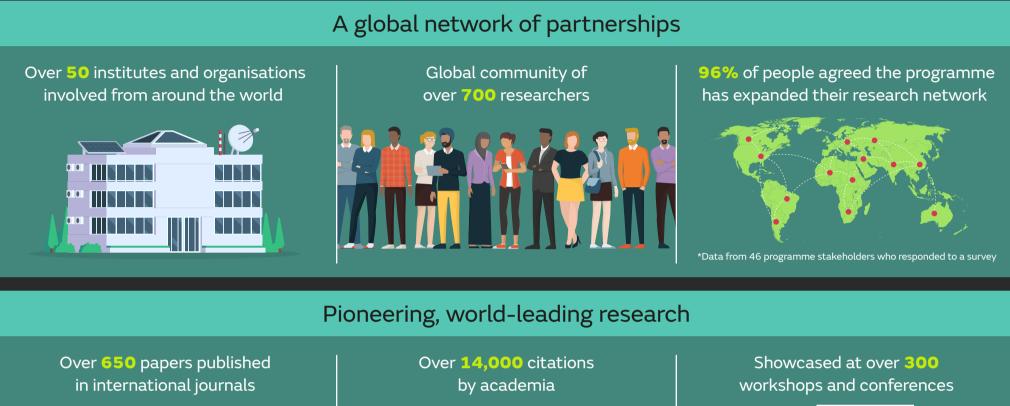

## WCSSP in numbers

International collaboration is vital to tackling global challenges and the Weather and Climate Science for Service Partnership (WCSSP) Programme is strengthening the research capacity of institutions and individuals around the world to increase their resilience to the impact of extreme weather and climate change.